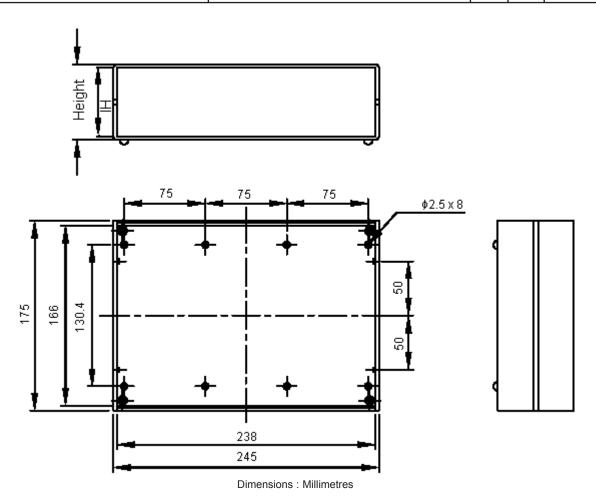

|   | DRAWING TITLE:      |  |            |               |             |     |  |  |  |  |
|---|---------------------|--|------------|---------------|-------------|-----|--|--|--|--|
|   | Desktop Cases - ABS |  |            |               |             |     |  |  |  |  |
|   | SIZE DWG NO.        |  | M10000762  | ELEC<br>G750- | REV<br>A    |     |  |  |  |  |
| : | SCALE: NTS          |  | U.O.M.: mm |               | SHEET: 1 OF | - 1 |  |  |  |  |